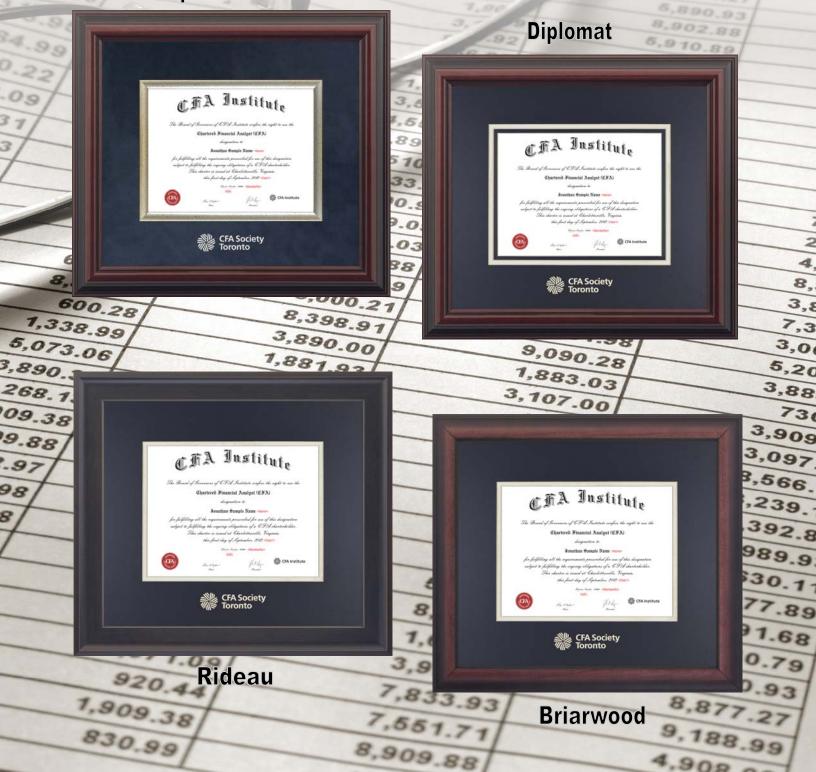

## Showcase your achievement.

Professionally displayed, in your choice of Rideau Espresso, contemporary Briarwood, or the prestigious Diplomat or Diplomat Plus frames with a silver foil stamped mat, your documents send a powerful message about your qualifications.

## **CFA Society Toronto Order Form**

- All frames and mats are hand made here in Canada with the finest materials.
- Our wood frames are constructed from solid wood mouldings and feature the unique quick load system.
- Frames and mats have been customized to accept CFA charters.
- Documents can be framed in a matter of seconds, no wires, screws or complicated assembly.
- The CFA Society Toronto logo is stamped on the mat

| ORDERING OPTIONS<br>Complete the order form and fax with your credit card information to Tempo at 1-800-363-9040<br>Alternatively, mail the order form with your cheque made payable to Tempo Framing Systems to:<br>Tempo Framing Systems<br>1735 Bayly St., Unit 1<br>Pickering, ON L1W 3G7 |                                                                                                                                                                                                                                                                          |                                             |         |             |
|-----------------------------------------------------------------------------------------------------------------------------------------------------------------------------------------------------------------------------------------------------------------------------------------------|--------------------------------------------------------------------------------------------------------------------------------------------------------------------------------------------------------------------------------------------------------------------------|---------------------------------------------|---------|-------------|
| Phone: 1-800-437-0463 Email: fulfillment@tempoframing.com                                                                                                                                                                                                                                     |                                                                                                                                                                                                                                                                          |                                             |         |             |
| Last Name : First Nam                                                                                                                                                                                                                                                                         |                                                                                                                                                                                                                                                                          | ne :                                        |         |             |
| Shipping Address :                                                                                                                                                                                                                                                                            |                                                                                                                                                                                                                                                                          |                                             |         |             |
| City                                                                                                                                                                                                                                                                                          | : Province                                                                                                                                                                                                                                                               | : Postal Code                               | :       |             |
| Phone : Email (optional) :                                                                                                                                                                                                                                                                    |                                                                                                                                                                                                                                                                          |                                             |         |             |
| Order Qty                                                                                                                                                                                                                                                                                     |                                                                                                                                                                                                                                                                          |                                             |         |             |
| L                                                                                                                                                                                                                                                                                             | The Briarwood frame is made from solid hardwood and boasts a wider<br>and flatter moulding with a satin mahogany coloured finish. The<br>Briarwood frame features a blue and silver acid free double mat with the<br>CFA Society logo stamped in silver.                 | CFA Charter Document<br>Size 17x22"         |         | x \$ 190.95 |
|                                                                                                                                                                                                                                                                                               |                                                                                                                                                                                                                                                                          | CFA Mini Charter Document<br>Size 8 1/2x11" |         | x \$ 116.95 |
|                                                                                                                                                                                                                                                                                               | The Rideau degree frame has a wide, scooped out, hardwood moulding with a trendy espresso finish. It has an acid free double mat with the CFA Society Toronto logo embossed in silver foil.                                                                              | CFA Charter Document<br>Size 17x22"         |         | x \$ 198.95 |
|                                                                                                                                                                                                                                                                                               |                                                                                                                                                                                                                                                                          | CFA Mini Charter Document<br>Size 8 1/2x11" |         | x \$ 124.95 |
|                                                                                                                                                                                                                                                                                               | The Diplomat frames are constructed with a solid hardwood moulding in<br>an elegant mahogany coloured furniture style finish. The Diplomat is<br>supplied with a triple acid free blue over silver over blue mat with the<br>CFA Society Toronto logo stamped in silver. | CFA Charter Document<br>Size 17x22"         |         | x \$ 276.95 |
|                                                                                                                                                                                                                                                                                               |                                                                                                                                                                                                                                                                          | CFA Mini Charter Document<br>Size 8 1/2x11" |         | x \$ 166.95 |
|                                                                                                                                                                                                                                                                                               | The top of the line Diplomat Plus frame is made from a solid hardwood moulding with a elegant mahogany coloured furniture finish. The Diplomat Plus frame features a blue suede mat with the CFA Society                                                                 | CFA Charter Document<br>Size 17x22"         |         | x \$ 299.95 |
| J.L.                                                                                                                                                                                                                                                                                          | Toronto logo tastefully emblazoned in silver. A silver wood fillet has been added to the mat opening which gives the frame a three dimensional look.                                                                                                                     | CFA Mini Charter Document<br>Size 8 1/2x11" |         | x \$ 199.95 |
| Please allow 4-6 weeks for delivery.                                                                                                                                                                                                                                                          |                                                                                                                                                                                                                                                                          |                                             |         |             |
|                                                                                                                                                                                                                                                                                               |                                                                                                                                                                                                                                                                          | Shipping                                    | \$20.00 |             |
| Method of                                                                                                                                                                                                                                                                                     | Payment:                                                                                                                                                                                                                                                                 | Sub Total                                   |         |             |
| CHEQUE (enclosed payable to Tempo Framing Systems)                                                                                                                                                                                                                                            |                                                                                                                                                                                                                                                                          |                                             |         |             |
| CREDIT CARD - Accepted Cards – VISA D MASTERCARD                                                                                                                                                                                                                                              |                                                                                                                                                                                                                                                                          |                                             |         |             |
| Card #: - - - Exp. Date: m y y                                                                                                                                                                                                                                                                |                                                                                                                                                                                                                                                                          |                                             |         |             |
| Cardholde                                                                                                                                                                                                                                                                                     | er's signature:                                                                                                                                                                                                                                                          | Date:                                       |         | _           |